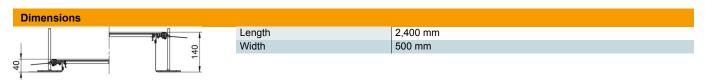

#### Master data

| Item number         | 7424006                  |
|---------------------|--------------------------|
| Туре                | OKA-G50040140            |
| Description 1       | Flushfloor trunking unit |
| Description 2       | blank                    |
| Manufacturer        | OBO                      |
| Dimension           | 2400x500x140             |
| Material            | Steel                    |
| Surface             | Strip galvanized         |
| Surface standard    | DIN EN 10346             |
| Smallest sales unit | 2.4                      |
| Unit of quantity    | Metre                    |
| Weight              | 1846.7 kg                |
| Weight unit         | kg/100 m                 |
|                     |                          |