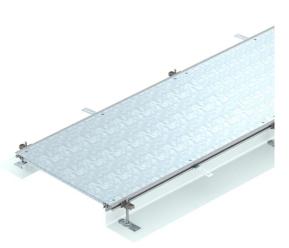

### Item number: 7424006

Ready-to-mount trunking unit for cable routing consisting of 3 blind lids, 2 side profiles with attached flexible side wall made of metal mesh, floor covering contact profiles with a height H of 3 mm. The scope of supply contains six height-adjustable fastening brackets, six screed anchors and three lid butt seals for nominal trunking widths 200, 300 and 400mor six lid butt supports for trunking widths 500 and 600. The essential levelling units (observe height adjustment) for the 400, 500 and 600 lid supports are not contained in the scope of delivery and should be ordered separately. On delivery, the trunking lids are screwed on.

#### Master data

| Item number         | 7424006                  |
|---------------------|--------------------------|
| Туре                | OKA-G50040140            |
| Description 1       | Flushfloor trunking unit |
| Description 2       | blank                    |
| Manufacturer        | OBO                      |
| Dimension           | 2400x500x140             |
| Material            | Steel                    |
| Surface             | Strip galvanized         |
| Surface standard    | DIN EN 10346             |
| Smallest sales unit | 2.4                      |
| Unit of quantity    | Metre                    |
| Weight              | 1846.7 kg                |
| Weight unit         | kg/100 m                 |
|                     |                          |

#### Technical data

| Mounting opening cover                 | no      |
|----------------------------------------|---------|
| Covers                                 | 3       |
| Mounting system fastening type         | Floor   |
| Floor plate                            | no      |
| Cover fastening, locking               | no      |
| Seal installation option               | yes     |
| Installation opening for on-floor tank | no      |
| Decouplable                            | yes     |
| Suitable for expansion joint           | no      |
| Mesh wall                              | yes     |
| Trunking height, max.                  | 140 mm  |
| Duct height, min.                      | 40 mm   |
| Cover material thickness               | 4       |
| Minimum screed height                  | 40      |
| With connection opening                | no      |
| With equipotential bonding             | no      |
| With separating retainer               | no      |
| With overhang                          | yes     |
| Mounting opening                       | Without |
| Height-adjustment range, max.          | 140 mm  |
| Height-adjustment range, min.          | 40 mm   |
| Removable cover                        | yes     |
|                                        |         |