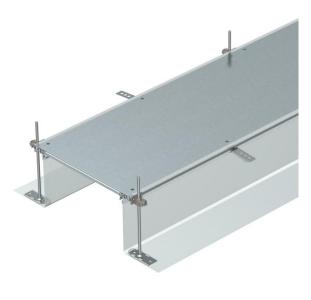

### Item number: 7424026

Ready-to-mount trunking unit for cable routing consisting of 3 blind lids, 2 side profiles with attached flexible side wall made of metal mesh, floor covering contact profiles with a height H of 3 mm. The scope of supply contains six height-adjustable fastening brackets, six screed anchors and three lid butt seals for nominal trunking widths 200, 300 and 400mor six lid butt supports for trunking widths 500 and 600. The essential levelling units (observe height adjustment) for the 400, 500 and 600 lid supports are not contained in the scope of delivery and should be ordered separately. On delivery, the trunking lids are screwed on.

### Item number: 7424026

| Dimensions     |                                        |                    |
|----------------|----------------------------------------|--------------------|
| 300            | Length<br>Width                        | 2,400 mm<br>500 mm |
| 240            |                                        |                    |
| Technical data |                                        |                    |
|                | Mounting opening cover                 | no                 |
|                | Covers                                 | 3                  |
|                | Mounting system fastening type         | Floor              |
|                | Floor plate                            | no                 |
|                | Cover fastening, locking               | no                 |
|                | Seal installation option               | yes                |
|                | Installation opening for on-floor tank | no                 |
|                | Decouplable                            | yes                |
|                | Suitable for expansion joint           | no                 |
|                | Mesh wall                              | yes                |
|                | Trunking height, max.                  | 240 mm             |
|                | Duct height, min.                      | 40 mm              |
|                | Cover material thickness               | 4                  |
|                | Minimum screed height                  | 40                 |
|                | With connection opening                | no                 |
|                | With equipotential bonding             | no                 |
|                | With separating retainer               | no                 |
|                | With overhang                          | yes                |
|                | Mounting opening                       | Without            |
|                | Height-adjustment range, max.          | 240 mm             |
|                | Height-adjustment range, min.          | 40 mm              |
|                | Removable cover                        | yes                |