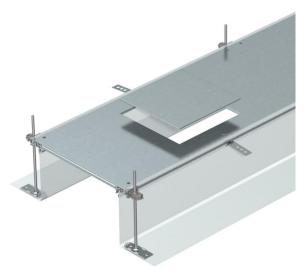

### Item number: 7424224

Ready-to-mount screed-flush trunking unit for cable routing, consisting of three system covers, two side profiles with attached flexible side wall made of metallic mesh, floor covering contact profiles with H = 3 mm. For dry interior rooms with dry-care floors. Also suitable for wet-care floors with appropriate system accessories. The scope of delivery contains six height-adjustable fastening brackets, six screed ties and three lid butt seals for nominal trunking widths 200, 300 and 400 or six lid butt supports for trunking widths 500 and 600. The essential levelling units (please observe adjustment height) for the lid butt supports 400, 500 and 600 are not contained in the scope of supply, please order separately. On delivery, the trunking lids are screwed on.

With three (for nominal trunking width 400, L = 800 mm) or six device installation lids (for nominal trunking widths 500 and 600, L = 400 mm) each with one installation opening for a square installation unit of nominal size 9.